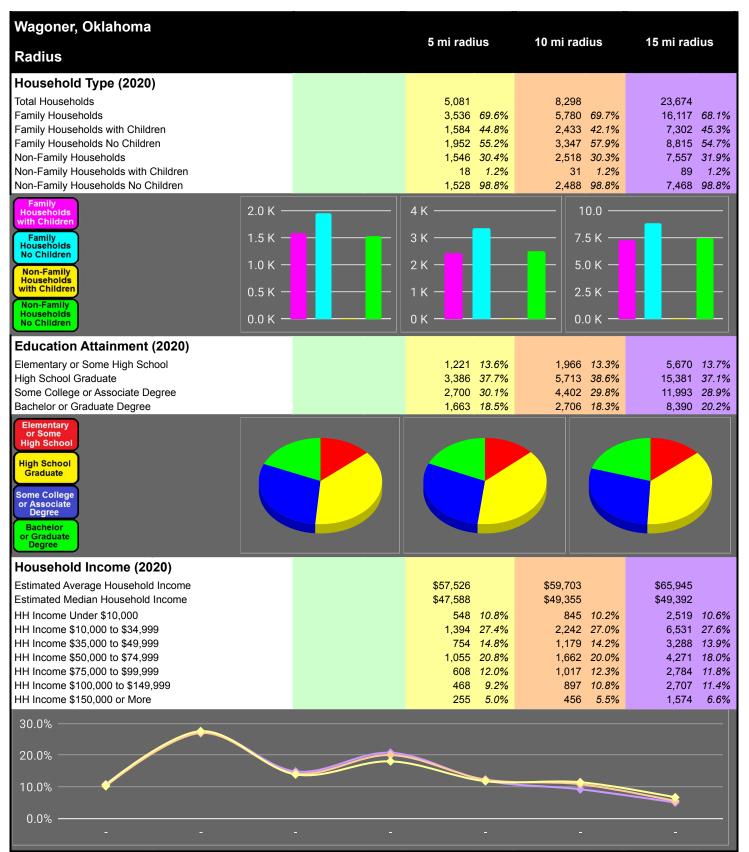

| Wagoner, Oklahoma                            | 5 mi radi   | ius   | 10 mi rad   | lius                                    | 15 mi rad   | lius  |
|----------------------------------------------|-------------|-------|-------------|-----------------------------------------|-------------|-------|
| Radius                                       | 3 1111 1441 | ius   | io illi lac | iius                                    | 15 IIII Iau | iius  |
| Household Type (2020)                        |             |       |             |                                         |             |       |
| Total Households                             | 5,081       |       | 8,298       |                                         | 23,674      |       |
| Households with Children                     |             | 31.5% |             | 29.7%                                   | 7,390       | 31.2% |
| Average Household Size                       | 2.5         |       | 2.5         |                                         | 2.5         |       |
| Household Density per Square Mile            | 65          |       | 26          |                                         | 33          |       |
| Population Family                            | 10,843      |       | 17,458      | 84.4%                                   | 50,364      | 82.6% |
| Population Non-Family                        | 1,830       | 14.2% |             | 14.4%                                   | 9,046       | 14.8% |
| Population Group Quarters                    | 206         | 1.6%  | 238         | 1.2%                                    | 1,543       | 2.5%  |
| Family Households                            | 3,536       | 69.6% | 5,780       | 69.7%                                   | 16,117      | 68.1% |
| Married Couple Households                    | 2,583       | 73.0% | 4,360       | 75.4%                                   | 11,683      | 72.5% |
| Other Family Households with Children        | 953         | 27.0% | 1,420       | 24.6%                                   | 4,434       | 27.5% |
| Family Households with Children              | 1,584       | 44.8% | 2,433       | 42.1%                                   | 7,302       | 45.3% |
| Married Couple with Children                 | 972         | 61.4% | 1,557       | 64.0%                                   | 4,493       | 61.5% |
| Other Family Households with Children        | 612         | 38.6% | 875         | 36.0%                                   | 2,809       | 38.5% |
| Family Households No Children                | 1,952       | 55.2% | 3,347       | 57.9%                                   | 8,815       | 54.7% |
| Married Couple No Children                   |             | 82.5% | 2,803       | 83.7%                                   | 7,190       | 81.6% |
| Other Family Households No Children          | 341         | 17.5% | 544         | 16.3%                                   | 1,625       | 18.4% |
| Non-Family Households                        | 1,546       | 30.4% | 2,518       | 30.3%                                   | 7,557       | 31.9% |
| Non-Family Households with Children          | 18          | 1.2%  | 31          | 1.2%                                    | 89          | 1.2%  |
| Non-Family Households No Children            | 1,528       | 98.8% | 2,488       | 98.8%                                   | 7,468       | 98.89 |
| Average Family Household Size                | 3.1         |       | 3.0         |                                         | 3.1         |       |
| Average Family Income                        | \$67,345    |       | \$71,004    |                                         | \$79,486    |       |
| Median Family Income                         | \$57,687    |       | \$60,853    |                                         | \$63,210    |       |
| Average Non-Family Household Size            | 1.2         | -     | 1.2         | ======================================= | 1.2         |       |
| Marital Status (2020)                        |             |       |             |                                         |             |       |
| Population Age 15 Years or Over              | 10,541      |       | 17,116      |                                         | 49,176      |       |
| Never Married                                | 2,597       | 24.6% | 3,968       | 23.2%                                   | 13,135      | 26.7% |
| Currently Married                            | 5,119       | 48.6% | 8,505       | 49.7%                                   | 23,121      | 47.0% |
| Previously Married                           | 2,826       | 26.8% | 4,643       | 27.1%                                   | 12,920      | 26.3% |
| Separated                                    | 249         | 8.8%  | 477         | 10.3%                                   | 1,947       | 15.1% |
| Widowed                                      | 1,108       | 39.2% | 1,727       | 37.2%                                   | 4,307       | 33.3% |
| Divorced                                     | 1,469       | 52.0% | 2,440       |                                         | 6,667       | 51.6% |
| Educational Attainment (2020)                |             |       |             |                                         |             |       |
| Adult Population Age 25 Years or Over        | 8,969       |       | 14,787      |                                         | 41,435      |       |
| Elementary (Grade Level 0 to 8)              | 329         | 3.7%  | 502         | 3.4%                                    | 1,424       | 3.4%  |
| Some High School (Grade Level 9 to 11)       | 892         | 9.9%  | 1,464       | 9.9%                                    | 4,246       | 10.29 |
| High School Graduate                         | 3,386       | 37.7% | 5,713       | 38.6%                                   | 15,381      | 37.19 |
| Some College                                 | 1,971       | 22.0% | 3,196       | 21.6%                                   | 8,564       | 20.79 |
| Associate Degree Only                        | 729         | 8.1%  | 1,206       | 8.2%                                    | 3,429       | 8.39  |
| Bachelor Degree Only                         | 1,093       |       |             |                                         |             |       |
|                                              |             | 12.2% | 1,779       | 12.0%                                   | 5,798       | 14.09 |
| Graduate Degree                              | 570         | 6.4%  | 927         | 6.3%                                    | 2,593       | 6.39  |
| Any College (Some College or Higher)         | 4,363       | 48.6% | 7,108       | 48.1%                                   | 20,384      | 49.29 |
| College Degree + (Bachelor Degree or Higher) | 1,663       | 18.5% | 2,706       | 18.3%                                   | 8,390       | 20.29 |

| Wagoner, Oklahoma                              | 5 mi radius 10 mi radius |       | line           | 15 mi rad | adius       |       |
|------------------------------------------------|--------------------------|-------|----------------|-----------|-------------|-------|
| Radius                                         | 5 IIII I au              | ius   | To fill facius |           | 15 IIII Iau | iius  |
| Housing                                        |                          |       |                |           |             |       |
| Total Housing Units (2020)                     | 5,876                    |       | 9,841          |           | 28,672      |       |
| Total Housing Units (2010)                     | 5,371                    |       | 9,121          |           | 27,794      |       |
| Historical Annual Growth (2010-2020)           | 505                      | 0.9%  | 720            | 0.8%      | 879         | 0.3%  |
| Housing Units Occupied (2020)                  | 5,081                    | 86.5% | 8,298          | 84.3%     | 23,674      | 82.6% |
| Housing Units Owner-Occupied                   | 3,421                    | 67.3% | 6,061          | 73.0%     | 16,275      | 68.7% |
| Housing Units Renter-Occupied                  | 1,660                    | 32.7% | 2,237          | 27.0%     | 7,399       | 31.3% |
| Housing Units Vacant (2020)                    | 795                      | 13.5% | 1,543          | 15.7%     | 4,999       | 17.4% |
| Household Size (2020)                          |                          |       |                |           |             |       |
| Total Households                               | 5,081                    |       | 8,298          |           | 23,674      |       |
| 1 Person Households                            | 1,335                    | 26.3% | 2,160          | 26.0%     | 6,490       | 27.4% |
| 2 Person Households                            | 1,840                    | 36.2% | 3,142          | 37.9%     | 8,244       | 34.8% |
| 3 Person Households                            | 802                      | 15.8% | 1,265          | 15.3%     | 3,642       | 15.4% |
| 4 Person Households                            | 600                      | 11.8% | 944            | 11.4%     | 2,896       | 12.2% |
| 5 Person Households                            | 294                      | 5.8%  | 458            | 5.5%      | 1,409       | 6.0%  |
| 6 Person Households                            | 135                      | 2.7%  | 203            | 2.5%      | 597         | 2.5%  |
| 7 or More Person Households                    | 75                       | 1.5%  | 125            | 1.5%      | 398         | 1.7%  |
| Household Income Distribution (2020)           |                          |       |                |           |             |       |
| HH Income \$200,000 or More                    | 152                      | 3.0%  | 263            | 3.2%      | 802         | 3.4%  |
| HH Income \$150,000 to \$199,999               | 103                      | 2.0%  | 193            | 2.3%      | 772         | 3.3%  |
| HH Income \$125,000 to \$149,999               | 175                      | 3.4%  | 342            | 4.1%      | 1,014       | 4.3%  |
| HH Income \$100,000 to \$124,999               | 293                      | 5.8%  | 555            | 6.7%      | 1,693       | 7.1%  |
| HH Income \$75,000 to \$99,999                 | 608                      | 12.0% | 1,017          | 12.3%     | 2,784       | 11.8% |
| HH Income \$50,000 to \$74,999                 | 1,055                    | 20.8% | 1,662          | 20.0%     | 4,271       | 18.0% |
| HH Income \$35,000 to \$49,999                 | 754                      | 14.8% | 1,179          | 14.2%     | 3,288       | 13.9% |
| HH Income \$25,000 to \$34,999                 | 709                      | 14.0% | 1,028          | 12.4%     | 2,617       | 11.1% |
| HH Income \$15,000 to \$24,999                 | 449                      | 8.8%  | 787            | 9.5%      | 2,461       | 10.4% |
| HH Income \$10,000 to \$14,999                 | 236                      | 4.6%  | 427            | 5.1%      | 1,453       | 6.1%  |
| HH Income Under \$10,000                       | 548                      | 10.8% | 845            | 10.2%     | 2,519       | 10.6% |
| Household Vehicles (2020)                      |                          |       |                |           |             |       |
| Households 0 Vehicles Available                | 316                      | 6.2%  | 443            | 5.3%      | 1,893       | 8.0%  |
| Households 1 Vehicle Available                 | 1,580                    | 31.1% | 2,360          | 28.4%     | 7,202       | 30.4% |
| Households 2 Vehicles Available                | 1,969                    | 38.7% | 3,193          | 38.5%     | 8,325       | 35.2% |
| Households 3 or More Vehicles Available        | 1,217                    | 23.9% | 2,302          | 27.7%     | 6,254       | 26.4% |
| Total Vehicles Available                       | 9,725                    |       | 16,733         |           | 45,547      |       |
| Average Vehicles per Household                 | 1.9                      |       | 2.0            |           | 1.9         |       |
| Owner-Occupied Household Vehicles              | 7,464                    | 76.7% | 13,535         | 80.9%     | 36,024      | 79.1% |
| Average Vehicles per Owner-Occupied Household  | 2.2                      |       | 2.2            |           | 2.2         |       |
| Renter-Occupied Household Vehicles             | 2,261                    | 23.3% | 3,198          | 19.1%     | 9,523       | 20.9% |
| Average Vehicles per Renter-Occupied Household | 1.4                      |       | 1.4            |           | 1.3         |       |
| Travel Time (2020)                             |                          |       |                |           |             |       |
| Worker Base Age 16 years or Over               | 6,122                    |       | 9,757          |           | 26,416      |       |
| Travel to Work in 14 Minutes or Less           | ·                        | 27.5% | 2,194          | 22.5%     | 8,100       | 30.7% |
| Travel to Work in 15 to 29 Minutes             | 1,320                    | 21.6% | 2,409          | 24.7%     | 7,441       | 28.2% |
| Travel to Work in 30 to 59 Minutes             | 1,827                    | 29.9% | 2,796          | 28.7%     | 6,742       | 25.5% |
| Travel to Work in 60 Minutes or More           | 306                      | 5.0%  | 802            | 8.2%      | 1,788       | 6.8%  |
| Work at Home                                   | 116                      | 1.9%  | 207            | 2.1%      | 811         | 3.1%  |
| Average Minutes Travel to Work                 | 25.3                     |       | 26.7           |           | 21.8        |       |