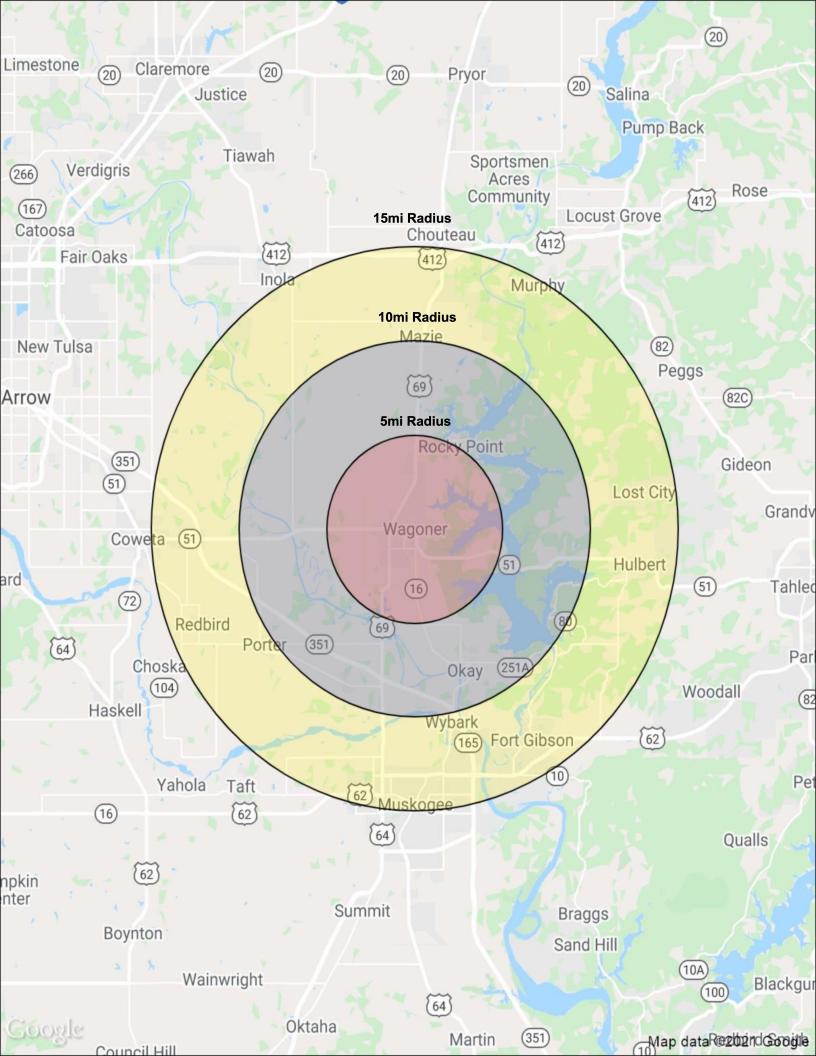

# Wagoner, Oklahoma Radius

| Wagoner, Oklahoma                                                                                                                                                                                                                                                                                                                          |                         |                     |                          |                                                                                                                                   | 40                                                                                                                                 |                                                                                                                                                                                       |                                                                              |                                                               |
|--------------------------------------------------------------------------------------------------------------------------------------------------------------------------------------------------------------------------------------------------------------------------------------------------------------------------------------------|-------------------------|---------------------|--------------------------|-----------------------------------------------------------------------------------------------------------------------------------|------------------------------------------------------------------------------------------------------------------------------------|---------------------------------------------------------------------------------------------------------------------------------------------------------------------------------------|------------------------------------------------------------------------------|---------------------------------------------------------------|
| Radius                                                                                                                                                                                                                                                                                                                                     |                         |                     |                          | 5 mi radius                                                                                                                       | 10 m                                                                                                                               | ii radius                                                                                                                                                                             | 15 mi rad                                                                    | ius                                                           |
| Population Estimated Population (2020) Projected Population (2025) Census Population (2010) Census Population (2000) Projected Annual Growth (2020-2025) Historical Annual Growth (2010-2020) Historical Annual Growth (2000-2010) Estimated Population Density (2020) Trade Area Size                                                     | 15 K                    |                     | 25 K<br>20 K             | 12,879<br>14,292<br>11,929<br>11,193<br>1,413 2.29<br>950 0.79<br>736 0.79<br>164 psm<br>78.5 sq m                                | 23<br>19<br>18<br>% 2<br>% 1                                                                                                       | 0,684<br>8,003<br>9,553<br>8,182<br>2,318 2.2%<br>1,131 0.5%<br>1,371 0.8%<br>66 psm<br>814.0 sq mi                                                                                   |                                                                              | 0.9%<br>-0.1%<br>0.5%<br>psm<br>sq mi                         |
| Race and Ethnicity (2020)                                                                                                                                                                                                                                                                                                                  | 5 K<br>0 K<br>2000 2010 | 2020                | 15 K - 10 K - 5 K - 2000 | 2010                                                                                                                              | 2020                                                                                                                               | 40 K<br>20 K<br>0 K<br>2000                                                                                                                                                           | 2010 201                                                                     | 0                                                             |
| Not Hispanic or Latino Population White Black or African American American Indian or Alaska Native Asian Hawaiian or Pacific Islander Other Race Two or More Races Hispanic or Latino Population White Black or African American American Indian or Alaska Native Asian Hispanic Hawaiian or Pacific Islander Other Race Two or More Races |                         |                     |                          | 12,315 95.65 8,265 67.15 905 7.45 1,189 9.75 69 0.65 3 5 1,879 15.35 564 4.45 272 48.25 8 1.45 25 4.55 1 0.25 156 27.65 102 18.25 | % 13<br>% 1<br>% 2<br>% 2<br>% 2<br>% 2<br>% 2<br>% 2<br>% 3<br>% 4<br>% 4<br>% 4<br>% 4<br>% 4<br>% 4<br>% 4<br>% 4<br>% 4<br>% 4 | 9,820 95.8%<br>3,429 67.8%<br>,210 6.1%<br>2,060 10.4%<br>97 0.5%<br>5 -<br>21 0.1%<br>2,998 15.1%<br>864 4.2%<br>372 43.0%<br>12 1.4%<br>39 4.5%<br>1 0.1%<br>286 33.1%<br>153 17.7% | 6,523<br>452<br>13<br>219<br>8,536<br>3,660<br>1,013<br>63<br>158<br>16<br>1 | 62.0%<br>10.6%<br>11.4%<br>0.8%<br>-<br>0.4%<br>14.9%<br>6.0% |
| White Black or African Americ                                                                                                                                                                                                                                                                                                              | can American Indi       | ian or Alaska Nativ | e Asian                  | Hawaiian d                                                                                                                        | or Pacific Islan                                                                                                                   | nder Othe                                                                                                                                                                             | er Race 2+                                                                   | Races                                                         |